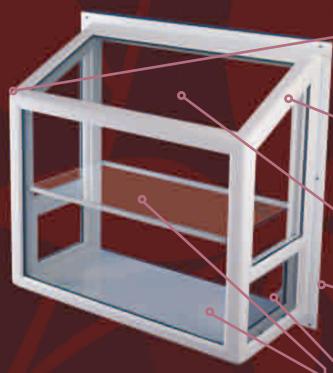

All Rounded Corners & Frame Modern style matches all types of architecture.

#### Welded Vinyl Frame

Fully welded vinyl sash and frame with extruded aluminum interior supports for added strength.

Low-E<sup>2</sup> Insulated Glass Roof Reduces heat transmission and ultraviolet rays.

Aluminum Nail Fin Wraps Perimeter Installs like an aluminum window, yet performs like vinyl.

Easy-Opening Side Vents Single hung vents with sash balances for fingertip control. Self-locking latch keeps vents securely closed.

Fully Adjustable Tempered Glass Shelves For a variety of plant sizes.

Fully Insulated 3/4" Bottom Tray Sturdy, specially formulated rigid vinyl. 16" deep for wider plant bases.

#### **Clear Outside View**

No bars or obstructions, minimal sightlines.