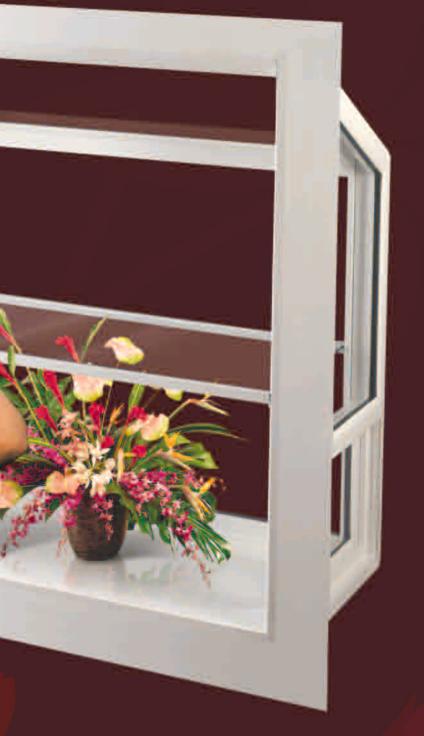

#### Welded Vinyl Frame

Fully welded vinyl sash and frame with extruded aluminum interior supports for added strength.

Low-E<sup>2</sup> Insulated Glass Roof Reduces heat transmission and ultraviolet rays.

Aluminum Nail Fin Wraps Perimeter Installs like an aluminum window, yet performs like vinyl.

Easy-Opening Side Vents Single hung vents with sash balances for fingertip control. Self-locking latch keeps vents securely closed.

Fully Adjustable Tempered Glass Shelves For a variety of plant sizes.

Fully Insulated 3/4" Bottom Tray Sturdy, specially formulated rigid vinyl. 16" deep for wider plant bases.

#### **Clear Outside View**

No bars or obstructions, minimal sightlines.

Inside, we've got fully adjustable, tempered-glass shelves. So you can have plants of different sizes, instead of half-dozen look-alikes. The side vents have sash balances, so you can let in fresh air at the touch of a fingertip. They even have self latching security locks.

There's also a clear view of nothing but glass to the outside. With no support bar, no obstruction and no problem for cleaning or dusting.

And on the bottom, there's a fully-insulated 3/4" sturdy, specially formulated rigid vinyl tray. It's easy to clean, it's a full 16" deep for wider plant bases.