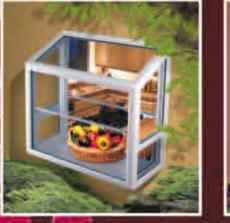

## INTRODUCING THE TRU-FRAME® VINYL GREENHOUSE WINDOW

Architecturally superior and beautifully simple. Now you can enjoy all the sunlight and shinning beauty of the most architecturally and functionally superior window on the block. The new Tru-frame® vinyl Greenhouse window. Because we've taken the best of everything you could want and put it all right here for the world to see.

#### It's Nicer to Have Around.

Each greenhouse window features a tough, durable vinyl frame in white or almond color that never needs painting, and is maintenance free. With rounded corners they're stronger and safer to have around your house because the edges don't protrude. They're prettier too.