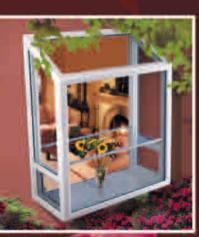

## INTRODUCING THE TRU-FRAME® VINYL GREENHOUSE WINDOW

Architecturally superior and beautifully simple. Now you can enjoy all the sunlight and shinning beauty of the most architecturally and functionally superior window on the block. The new Tru-frame® vinyl Greenhouse window. Because we've taken the best of everything you could want and put it all right here for the world to see.

#### It's Nicer to Have Around.

Each greenhouse window features a tough, durable vinyl frame in white or almond color that never needs painting, and is maintenance free. With rounded corners they're stronger and safer to have around your house because the edges don't protrude. They're prettier too.