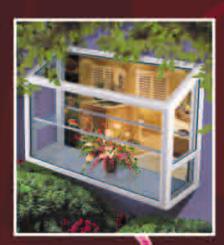

## INTRODUCING THE TRU-FRAME® VINYL GREENHOUSE WINDOW

Architecturally superior and beautifully simple. Now you can enjoy all the sunlight and shinning beauty of the most architecturally and functionally superior window on the block. The new Tru-frame® vinyl Greenhouse window. Because we've taken the best of everything you could want and put it all right here for the world to see.

#### It's Nicer to Have Around.

Each greenhouse window features a tough, durable vinyl frame in white or almond color that never needs painting, and is maintenance free. With rounded corners they're stronger and safer to have around your house because the edges don't protrude. They're prettier too.