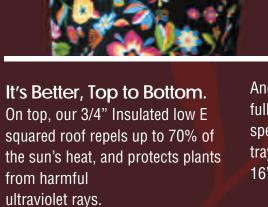

Fully Adjustable Tempered Glass Shelves For a variety of plant sizes.

Fully Insulated 3/4" Bottom Tray Sturdy, specially formulated rigid vinyl. 16" deep for wider plant bases.

There's also a clear view of nothing but glass to the outside. With no support bar, no obstruction and no problem for cleaning or dusting.

And on the bottom, there's a fully-insulated 3/4" sturdy, specially formulated rigid vinyl tray. It's easy to clean, it's a full 16" deep for wider plant bases.